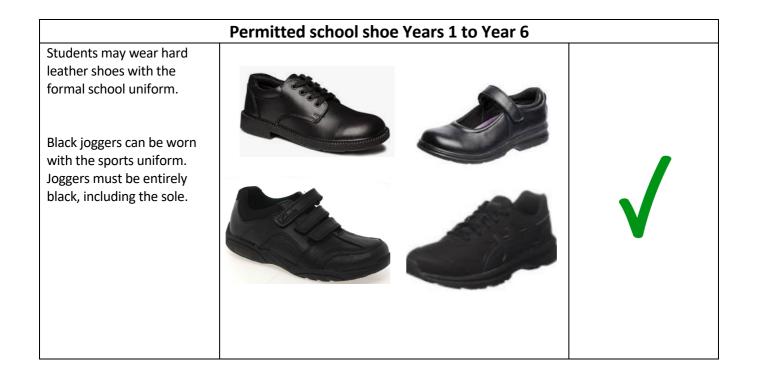

## ITEMS TO PURCHASE THAT ARE NOT SUPPLIED BY THE UNIFORM SHOP OR SCHOOL

- Lunch Box
- Water Bottle
- Ice brick
- Velcro all black joggers

Prep students are required to have ONE set of VELCRO school shoes that are joggers (NOT leather/Mary Jane style shoes) which are worn with both formal and sports uniform. Wearing joggers on all days enables the students to participate more confidently in physical activities and play.