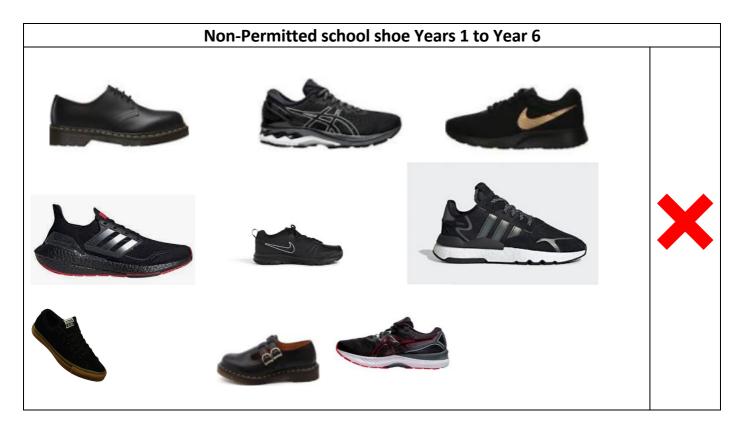

## ITEMS TO PURCHASE THAT ARE NOT SUPPLIED BY THE UNIFORM SHOP OR SCHOOL

- Lunch Box
- Water Bottle
- Ice brick
- Velcro all black joggers

Prep students are required to have ONE set of VELCRO school shoes that are joggers (NOT leather/Mary Jane style shoes) which are worn with both formal and sports uniform. Wearing joggers on all days enables the students to participate more confidently in physical activities and play.